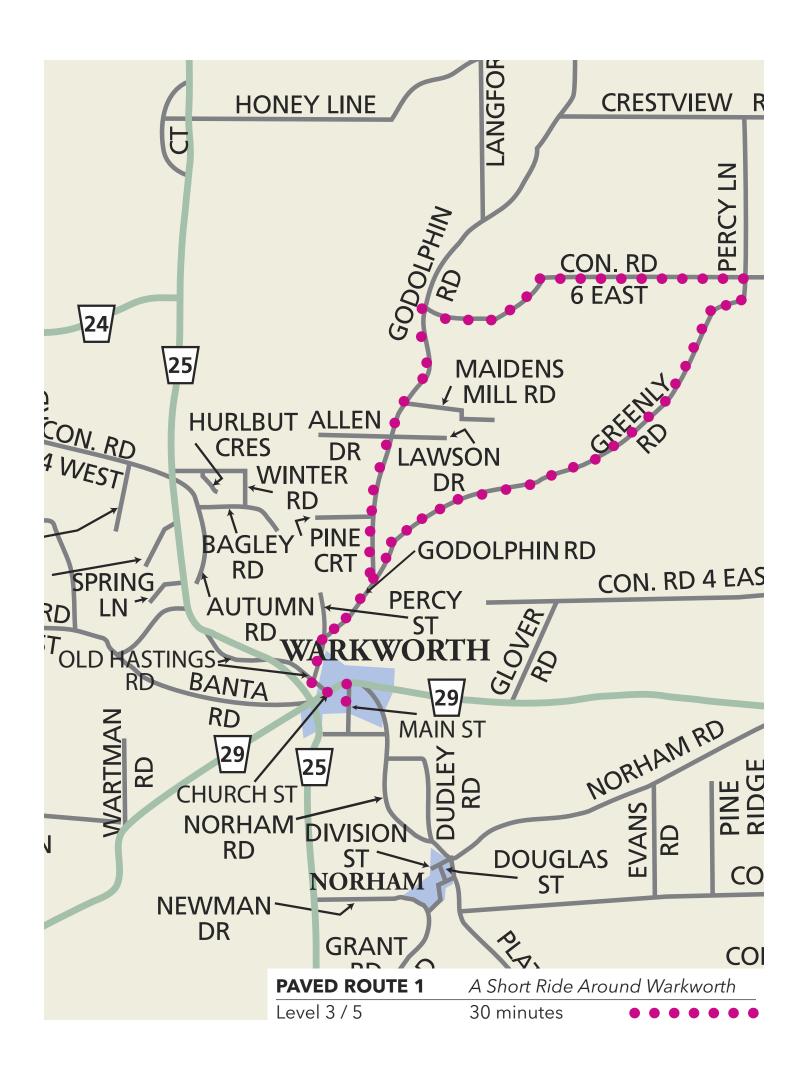

| PAVED ROUTE 1 | A Short Ride Around Warkworth |
|---------------|-------------------------------|
| Level 3 / 5   | 30 Minutes                    |

- Start on Main Street
- Go North and turn left on Church Street (County Road 29)
- Turn right on Old Hastings Road (beside the playground)
- Turn right on Percy Street
- Turn right on Godolphin Road
- Turn right on Greenly Road
- At stop sign, turn left on Concession Road 6 East
- Turn left on Godolphin Road
- Turn left on Percy Street
- Then left on Old Hastings Road
- You are back in Warkworth!