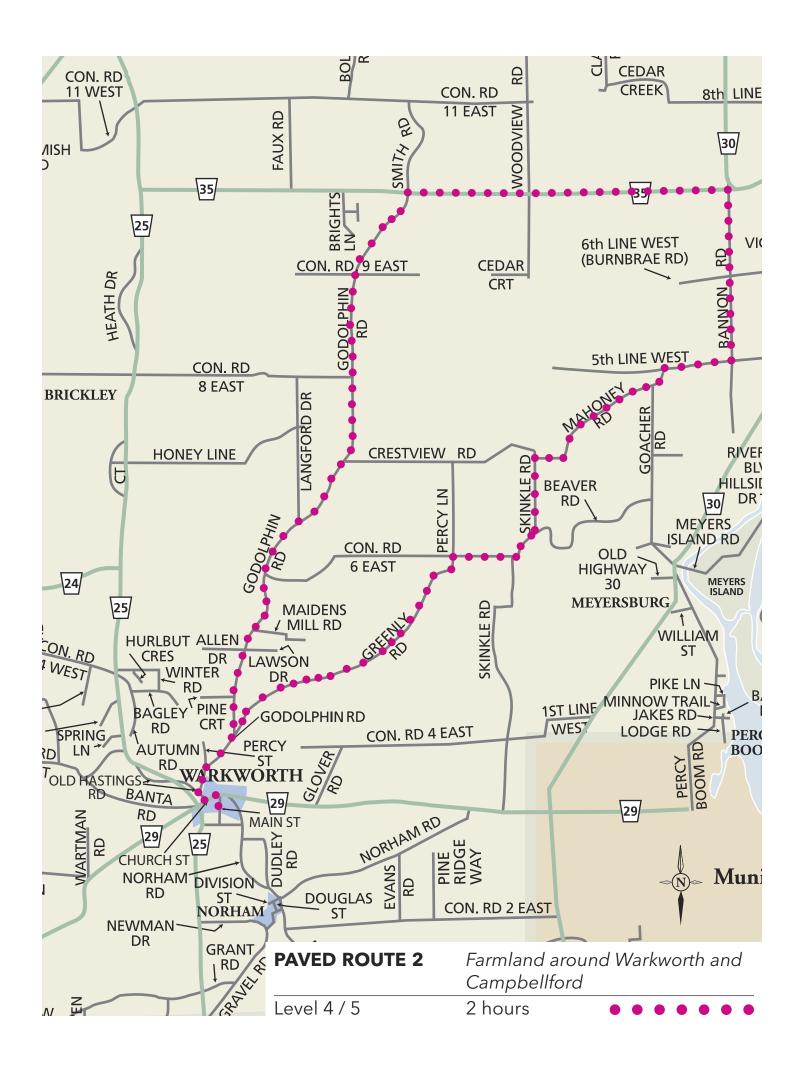

| PAVED ROUTE 2 | Farmland around Warkworth and |
|---------------|-------------------------------|
|               | Campbellford                  |
| Level 4 / 5   | 2 Hours                       |

- Start on Main Street
- Go North and turn left on Church Street (County Road 29)
- Turn right on Old Hastings Road (beside the playground)
- Turn right on Percy Street
- Turn right on Godolphin Road
- Turn right on Greenly Road
- At stop sign, turn right on Concession Road 6 and continue on Skinkle (follow the road)
- At stop sign, turn right on Mahoney Road
- At stop sign, turn right on 5th line West
- Turn left on Bannon Road
- Turn left on County Road 35
- Turn left on Godolphin Road
- Turn left on Percy Street
- Then left on Old Hastings Road
- You are back to Warkworth!