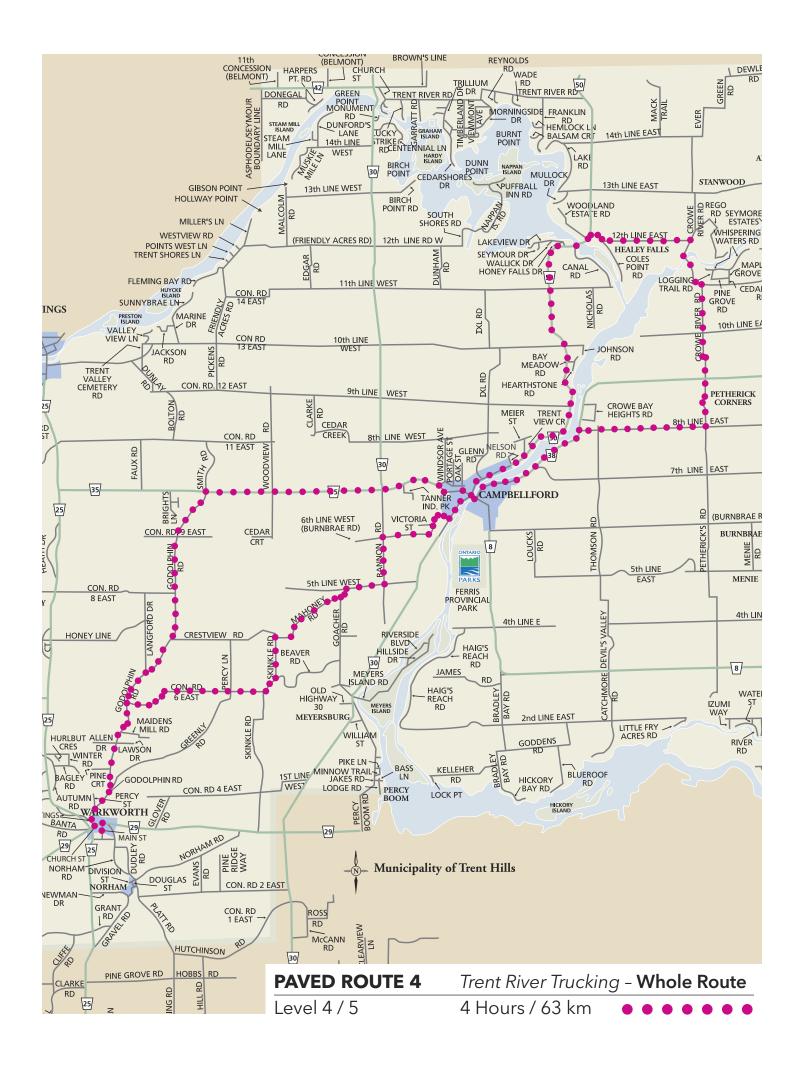

## **PAVED ROUTE 4**

Trent River Trucking Whole Route 4 Hours / 63 km

Level 4 / 5

## The Whole Route

- Start on Main Street
- Go North and turn left on Church Street (County Road 29)
- Turn right on Old Hastings Road (beside the playground)
- Turn right on Percy Street
- Turn right on Godolphin Road
- Turn right on Concession Road 6 East that changes to Skinkle
- At stop sign, turn right on Mahoney Road
- Turn right on 5th Line
- Turn left on Bannon Road
- Turn right on 6th Line and continue on Victoria Street
- Turn left on Grand Road, continue on Queen Street (County Road 50)
- Turn right on 12th Line
- Turn right on Crowe River Road and continue on Pethericks Road
- Turn right on 8th Line East
- Turn left on County Road 38 and continue on Front Street North
- Turn left on Bridge Street and cross the Campbellford bridge, continue on County Road 30
- Turn left on County Road 35
- Turn left on Godolphin Road
- Turn left on Percy Street
- Turn left on Old Hastings Road
- You are back in Warkworth!