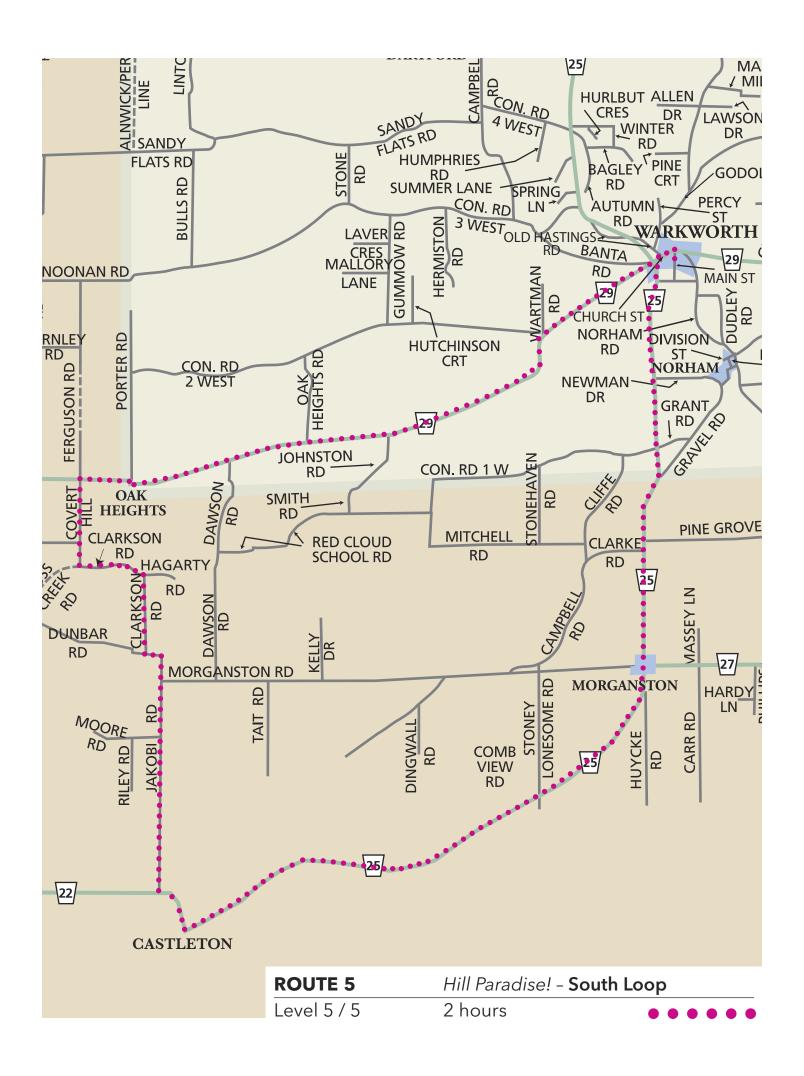

| ROUTE 5     | Hill Paradise!       |
|-------------|----------------------|
| Level 5 / 5 | 4 Hours              |
|             | North Loop (2 hours) |
|             | South Loop (2 hours) |

## **South Loop**

- Start on Main Street
- Go North and turn left on Church Street (County Road 29)
- At stop sign, turn left on County Road 25 until Castleton
- At stop sign, turn right on County Road 22
- Turn right at Jakobi Road
- Turn left on Dunbar Road
- Turn right on Clarkson Road
- Turn right on Covert Hill Road
- Turn right on County Road 29 until you are back in Warkworth!