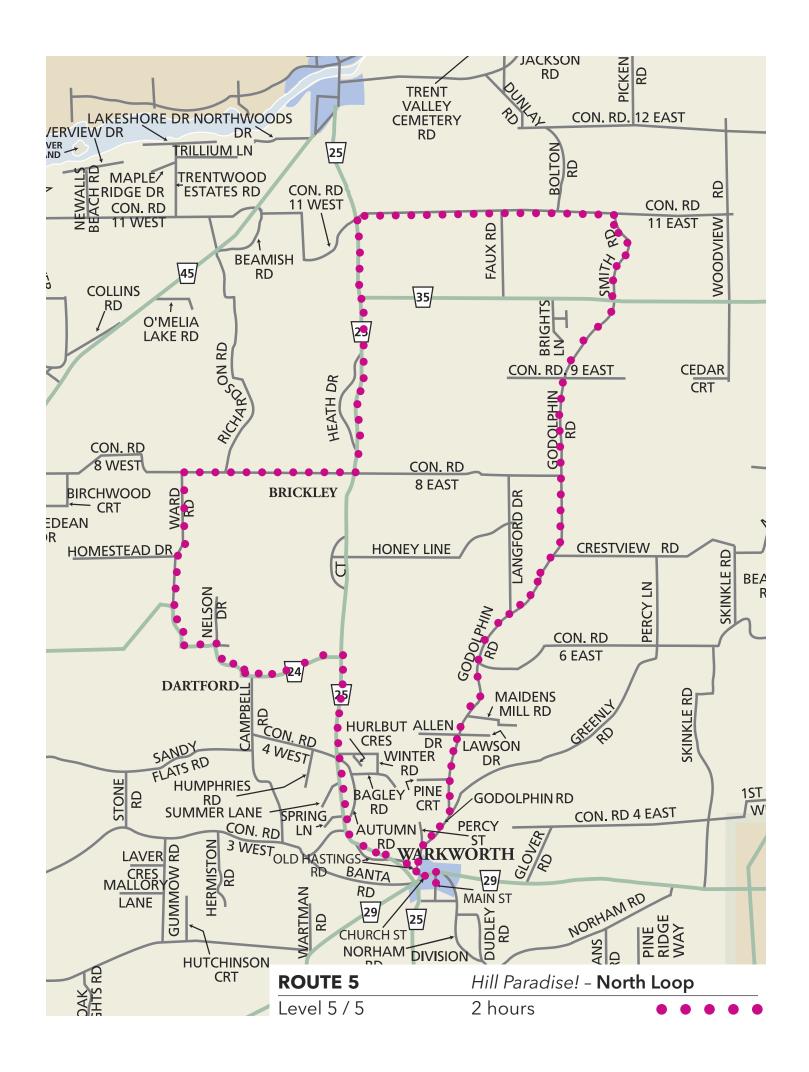

| ROUTE 5     | Hill Paradise!       |
|-------------|----------------------|
| Level 5 / 5 | 4 Hours              |
|             | North Loop (2 hours) |
|             | South Loop (2 hours) |

## **North Loop**

- Start on Main Street (Bicycle-Friendly Business Area)
- Go North and turn left on Church Street (County Road 29)
- Turn right on Old Hastings Road (beside the playground)
- Turn right on Percy Street
- Turn right on Godolphin Road until the end
- Cross the County Road 35 and get on Smith Road
- Turn left on Concession Road 11 West and take in the view!
- Turn left on County Road 25
- Turn right on Concession Road 8 West
- Turn left on Ward Road
- Turn left on County Road 24
- Turn right on County Road 25
- You are back in Warkworth!